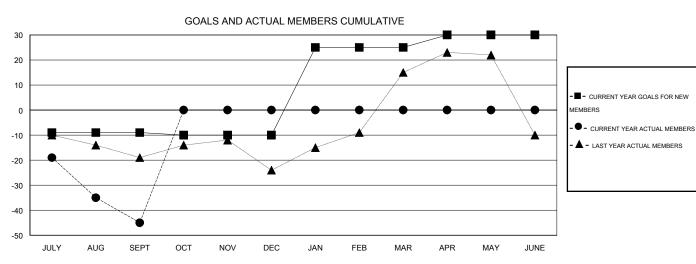

## **LOCATION WASHINGTON**

 $\mathsf{GMT}\;\mathsf{CA}\;2$ 

| Clubs                   |                  |           |                  |                  | Members                  |                    |                                     |                    |                  |  |
|-------------------------|------------------|-----------|------------------|------------------|--------------------------|--------------------|-------------------------------------|--------------------|------------------|--|
| RESULTS FOR 2015-2016   |                  |           |                  |                  | RESULTS FOR 2015-2016    |                    |                                     |                    |                  |  |
| QUARTER                 | NEW CLUB<br>GOAL | NEW CLUBS | DROPPED<br>CLUBS | NET<br>GAIN/LOSS | QUARTER                  | NEW MEMBER<br>GOAL | CHARTER AND<br>NEW MEMBERS<br>ADDED | DROPPED<br>MEMBERS | NET<br>GAIN/LOSS |  |
| JULY/AUG/SEPT           | 0                | 0         | 0                | 0                | JULY/AUG/SEPT            | -9                 | 15                                  | 60                 | -45              |  |
| OCT/NOV/DEC JAN/FEB/MAR | 0<br>1           | 0         | 0                | 0                | OCT/NOV/DEC  JAN/FEB/MAR | -1<br>35           | 0                                   | 0<br>0             | 0                |  |
| APR/MAY/JUNE            | 0                | 0         | 0                | 0                | APR/MAY/JUNE             | 5                  | 0                                   | 0                  | 0                |  |